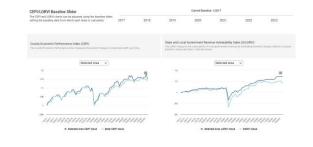

#### Economic Performance and Government Revenue Indices

## Near-real time measures of economic activity