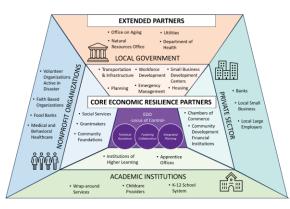

#### AUGUST 23, 2024

## GETTING NERDE WITH EMERGENCY MANAGEMENT DATA



ALISON TURNER SENIOR ECONOMIC DEVELOPMENT RESEARCHER ARGONNE NATIONAL LABORATORY







## AGENDA







## **NERDE BACKGROUND**





## NATIONAL ECONOMIC RESEARCH & RESILIENCE CENTER (NERRC)

#### **About Us**

We provide innovative and transparent economic data access, research, and analysis to support and strengthen economic development and resilience in communities across the nation.



Find us at: https://www.anl.gov/dis/national-economic-research-resilience-center





## **OUR RESEARCH**

#### **Quarterly Research Briefs**



**Equity in Economic Development** 



#### Building Resilience through Economic Development



Identifying Indicators of Economic Distress





## **TOOLS AND MODELS**

#### National Economic Resilience Data Explorer



#### Baseline economic context

Economic Development Capacity Index



Assessment of county-level capacity, strengths, and opportunities for investment

#### Economic Performance and Government Revenue Indices



## Near-real time measures of economic activity



## **USE CASES**





## USING NERDE FOR COMMUNICATION

- Area Fact Sheet
  - Quick stats to determine demographic and industry risk
  - Printable one pager for community meetings



| NERDE                                                              | 8/7/2024                         | Jun         | y, KY                             |